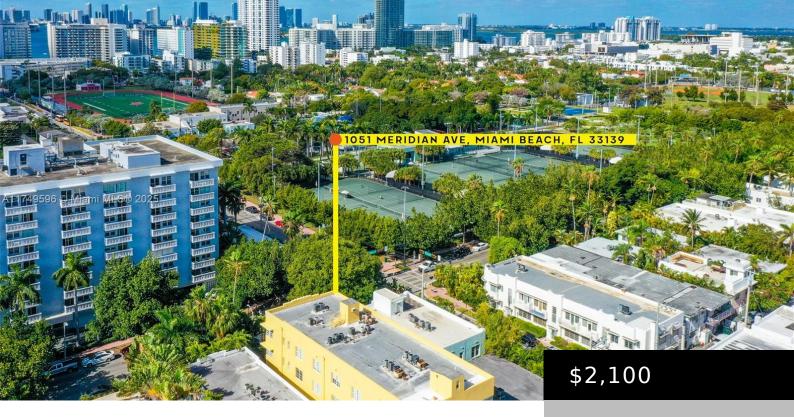

## 1051 MERIDIAN AVE, MIAMI BEACH, FL, 33139

https://igorpresman.com

Spacious one-bedroom, one-bathroom corner unit in Flamingo Plaza, a classic Art Deco building on tree-lined Meridian Ave. The prime location is directly across from Flamingo Park, offering great amenities like a pool, gym, dog park, racquetball courts, and 19 clay tennis courts. The large kitchen connects smoothly to the living area, featuring high ceilings and [...]