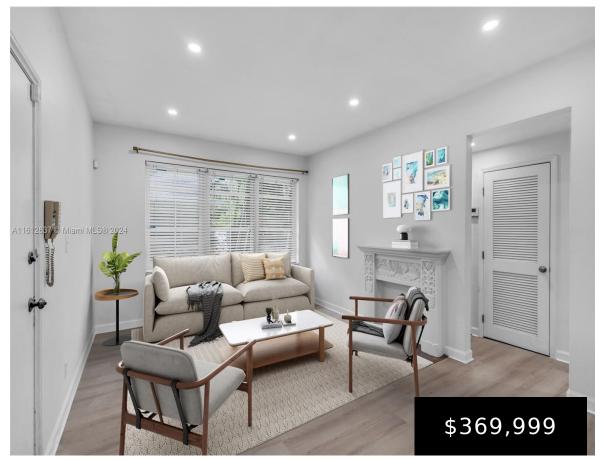

## 1052 JEFFERSON AVE, MIAMI BEACH, FL, 33139

https://igorpresman.com

Exquisite Miami Beach Art Deco apartment! The Helene Marie – This association is financially strong with healthy reserves and easily financeable. Recently renovated, this residence boasts a host of modern features that elevate its appeal. Beautiful garden views, updated electric & plumbing, security system, lots of closet space, washer/dryer in unit, Pet friendly. Superb location [...]

- 1 bed
- 1 bath
- Residential
- Condominium
- Active
- 720 sq ft

## **Building Details**

Cooling features: Central Air

**NewConstructionYN:** No

Exterior material: Concrete Block With Brick

Parking: On-street

**ArchitecturalStyle:** Garden Apartment

**Building Name: HELENE MARIE** 

**Heating:** Central

**Amenities & Features** 

**Features:** Second Floor Entry

Amenities: Dishwasher, Dryer, Gas Range, Refrigerator,

Washer

GarageYN: No

CoolingYN: Yes

FireplaceYN: No