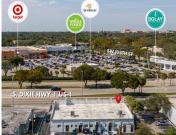

## 10531 DIXIE HWY, PINECREST, FL, 33156

https://igorpresman.com

10531 Dixie Hwy, Pinecrest, FL, 33156

RETAIL on US-1. 10537 S. Dixie Highway offers unparalleled visibility and exposure with direct frontage on S. Dixie Highway (US-1), boasting a daily traffic count of 88,213 vehicles. The property is perfectly positioned in a high-demand area directly across from the Regency Center, home to anchor tenants such as Target and Whole Foods. This space [...]