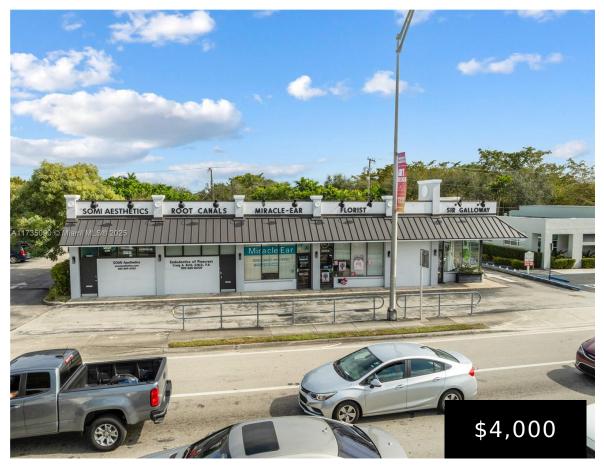

## 10531 DIXIE HWY, PINECREST, FL, 33156

https://igorpresman.com

10531 Dixie Hwy, Pinecrest, FL, 33156

RETAIL on US-1. 10537 S. Dixie Highway offers unparalleled visibility and exposure with direct frontage on S. Dixie Highway (US-1), boasting a daily traffic count of 88,213 vehicles. The property is perfectly positioned in a high-demand area directly across from the Regency Center, home to anchor tenants such as Target and Whole Foods. This space [...]