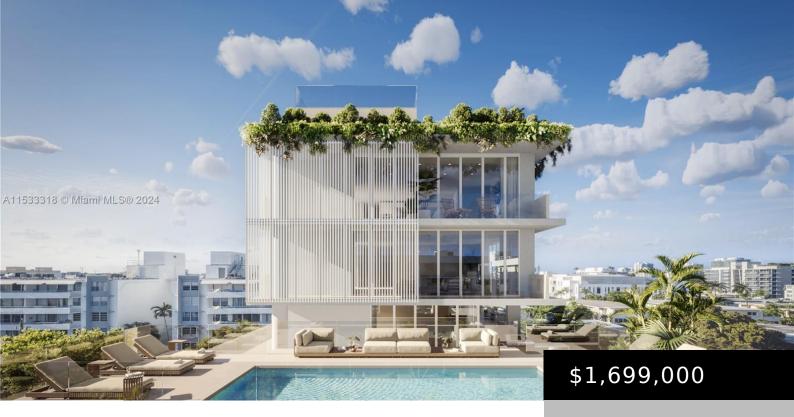

## 1055 93RD ST, BAY HARBOR ISLANDS, FL, 33154

https://igorpresman.com

Solina is a boutique new development in Bay Harbor Islands, FL, comprising 7 residences and 2 penthouses emphasizing privacy, expansive interior space, private balconies and luxury island living. High end finishes in each unit include gourmet kitchens with premium Bosch appliances, travertine backsplashes and white quartz countertops. The building includes a rooftop pool, private storage, [...]