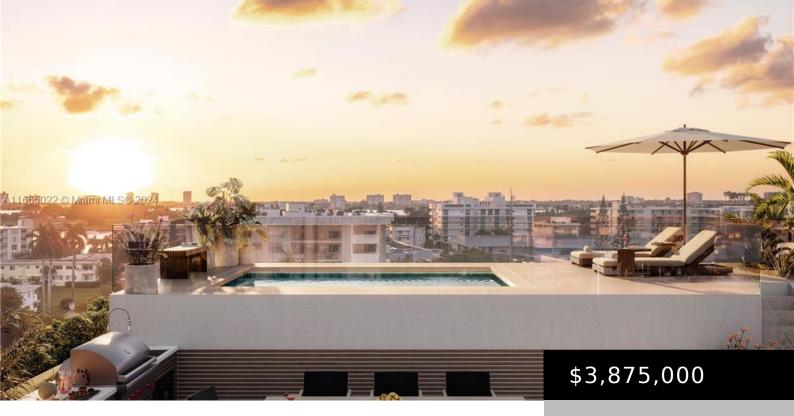

## 1055 93RD ST, BAY HARBOR ISLANDS, FL, 33154

https://igorpresman.com

Solina is a boutique new development in Bay Harbor Islands, FL, comprising 7 residences and 2 penthouses emphasizing privacy, expansive interior space, private balconies and luxury island living. High end finishes in each unit include gourmet kitchens with premium Bosch appliances, travertine backsplashes and white quartz countertops. The building includes a rooftop pool, private storage, [...]