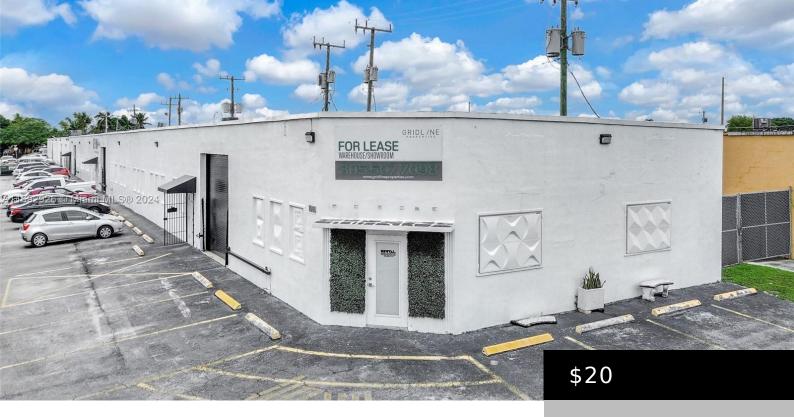

## 1055 15TH ST, HIALEAH, FL, 33010

https://igorpresman.com

This 3,500 square foot warehouse, situated in the Leah Arts District in Hialeah, offers 3,000 sf of warehouse space and a 500 SF of office. With 15-foot ceilings, this property is ideal for various industrial and storage needs. Equipped with grade level loading, it provides convenient access for loading and unloading operations. Its prime location [...]

## **Building Details**

**NewConstructionYN:** No **Building Name:** 1095 E 15th St