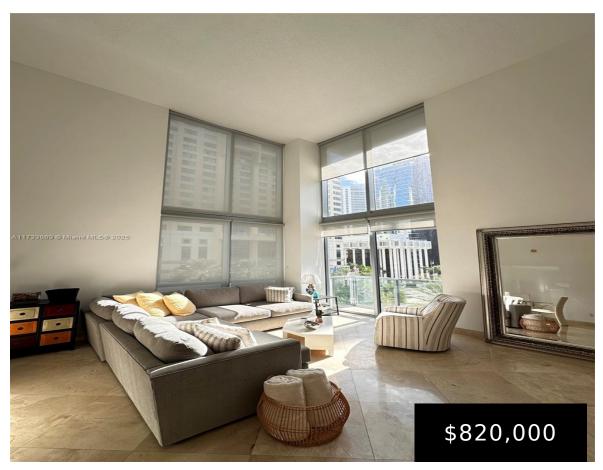

## 1060 BRICKELL AVE, MIAMI, FL, 33131

https://igorpresman.com

Spectacular two story loft, with the Skyline city view in the hearth of Brickell , the financial district of Miami, the floor is marble, included 2 assigned parking spaces.

- 2 beds
- 2 baths
- Residential
- Condominium
- Active
- 1440 sq ft