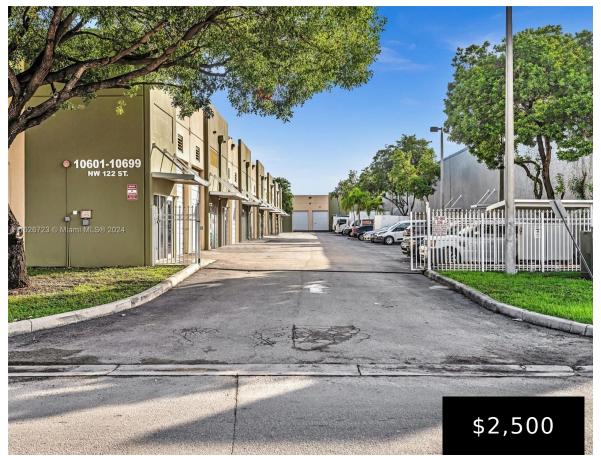

## 10601 122ND ST, MEDLEY, FL, 33178

https://igorpresman.com

FOR LEASE, Commercial Industrial Space. OFFICE/WAREHOUSE 1045 sq. ft. 18′ high. CENTRALLY LOCATED BETWEEN THE Palmetto and Turnpike in the city of Medley. One bathroom and nice office. Gated complex for security. Clean businesses only. Okeechobee rd. to 107ave traffic light, turn Soth and then left near train tracks. No week end showings. Send me [...]