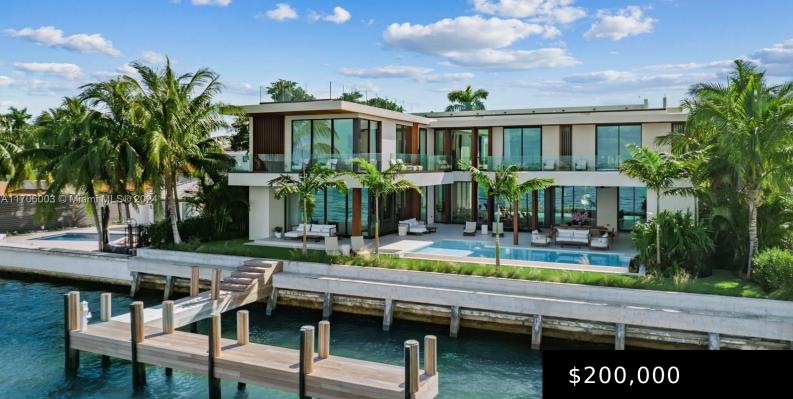

## 1061 VENETIAN DR, MIAMI, FL, 33139

https://igorpresman.com

This exceptional new construction home sits on an oversized lot with 100 feet of water frontage, offering unobstructed wide bay views. Designed by the renowned Max Strang, the home features 7 luxurious bedrooms and 8e bathrooms. A private theater creates the perfect environment for cinema enthusiasts, while the expansive outdoor living areas, including pool and [...]

- 8 haths
- Residential Lease
- Single Family Residence
- Active
- 6701 sq ft

## **Amenities & Features**

PoolFeatures: In Ground, Heated GarageYN: Yes CoolingYN: No FireplaceYN: No Waterfront available: Yes AttachedGarageYN: No PoolPrivateYN: No