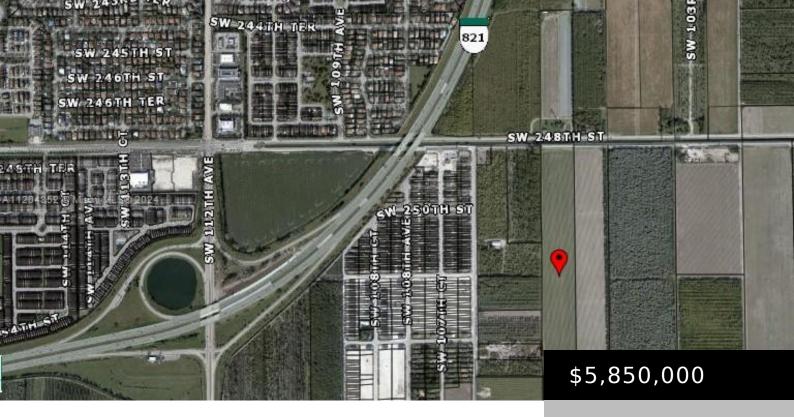

## HOMESTEAD, FL, 33032

https://igorpresman.com

Industrial usage progress directly across 248 ST on 50 acres & to immediate (2 blocks) west is residential 30 acres of new townhouses and single family dense . Excellent parcel near SW 112th Ave exit FLorida turnpike. Parcel in "Future" UDB with 30 acres nearby accepted and another 260 acres pending insertion. Not yet within [...]