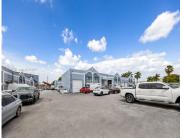

## 10680 123RD ST RD, MEDLEY, FL, 33178

https://igorpresman.com

• Commercial Sale

- Flex Space
- Active

×

The property at 10680 NW 123rd Street Road is a versatile 1,450 SF flex warehouse situated in the heart of Medley, Florida, an industrial hub known for its strategic location and robust infrastructure. This warehouse boasts 18-foot clear ceiling height, allowing for efficient vertical storage, and features one street-level door for seamless loading and unloading. [...]