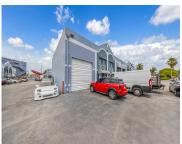

## 10680 123RD ST RD, MEDLEY, FL, 33178

https://igorpresman.com

• Commercial Sale

- Flex Space
- Active

×

The property at 10680 NW 123rd Street Road is a versatile 1,450 SF flex warehouse situated in the heart of Medley, Florida, an industrial hub known for its strategic location and robust infrastructure. This warehouse boasts 18-foot clear ceiling height, allowing for efficient vertical storage, and features one street-level door for seamless loading and unloading. [...]