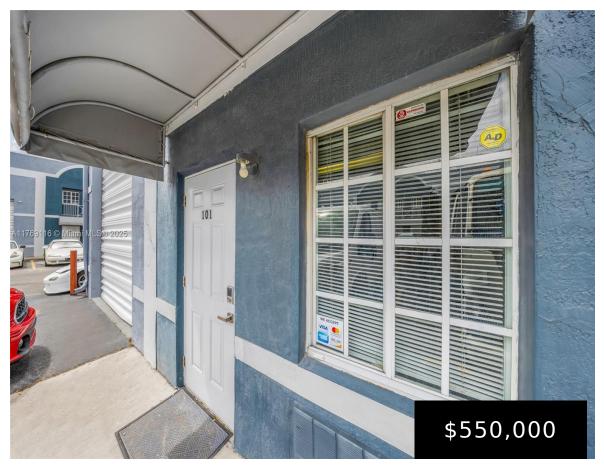

## 10680 123RD ST RD, MEDLEY, FL, 33178

https://igorpresman.com

• Commercial Sale

- Flex Space
- Active

×

The property at 10680 NW 123rd Street Road is a versatile 1,450 SF flex warehouse situated in the heart of Medley, Florida, an industrial hub known for its strategic location and robust infrastructure. This warehouse boasts 18-foot clear ceiling height, allowing for efficient vertical storage, and features one street-level door for seamless loading and unloading. [...]