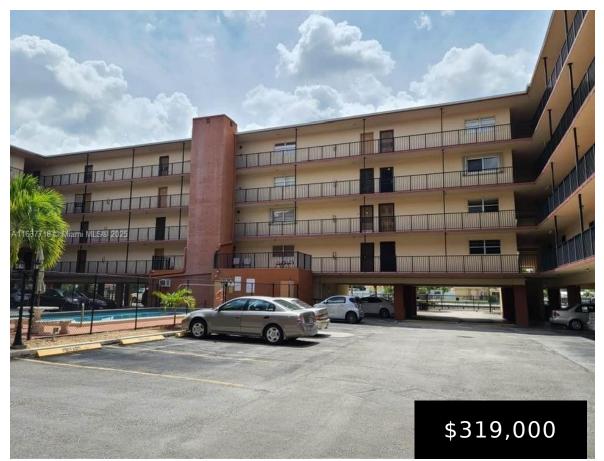

## 1075 68TH ST, HIALEAH, FL, 33014

https://igorpresman.com

In the super desirable Bohemi Condominium. This excellent corner unit is located on the first floor, and features Washer and Dryer inside the unit. Assigned and covered parking space (2) New windows and doors. The property has reserves and passed the 50 years SIRS requirements.

## **Building Details**

**Cooling features:** Central Air, Electric

**NewConstructionYN: No** 

**Exterior material:** CBS Construction

Parking: Additional Spaces Available, Assigned, Covered, No

Rv/Boats, No Trucks/Trailers

**ArchitecturalStyle:** Corner Unit

**Building Name:** boheme condo

**Heating:** Central, Electric