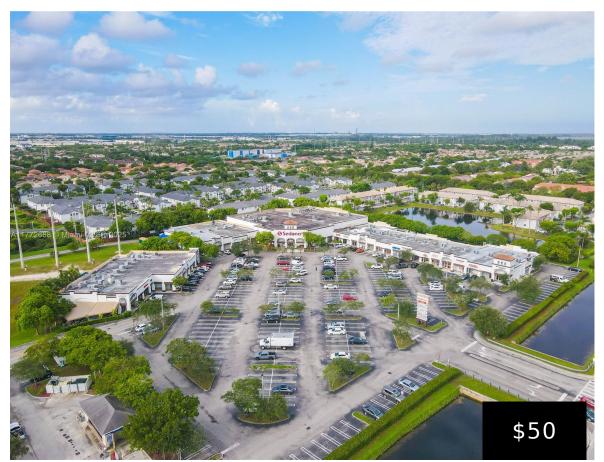

## 10750 58TH ST, DORAL, FL, 33178

https://igorpresman.com

• Commercial Sale

- Mixed Use
- Active

×

Delia Plaza Shopping Center offers an excellent opportunity for established businesses seeking to expand or relocate. With over 300,000 visits per year driven by Sedano's Grocery as the main anchor, and supported by other long-standing tenants, the center benefits from consistent customer flow and strong community presence. Flexible lease spaces range from 1,000 to 7,000 [...]