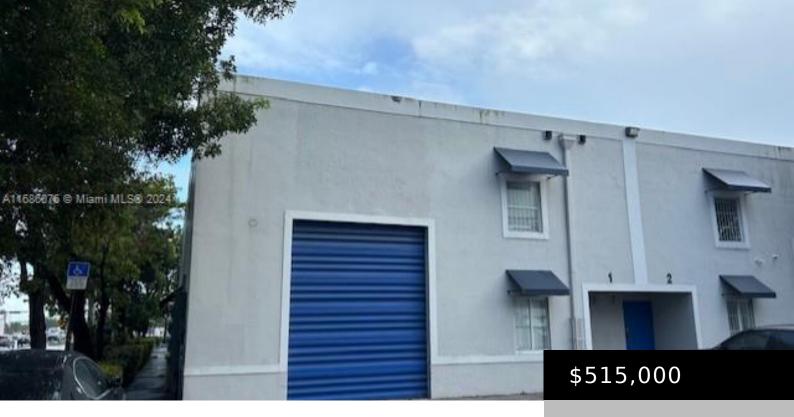

## 10770 138TH ST, HIALEAH GARDENS, FL, 33018

https://igorpresman.com

Great location! Hialeah Gardens Warehouse with one office, one bath and built out mezzanine. Street level 18' door. Close to Us Hwy 27. Two blocks from Turnpike, near Palmetto Expressway. Opportunity for investment or end user. Unit empty ready for the next owner. Parking spots available. Warehouse with Mezzanine and Office. 3 Phase Electrical Service [...]

## **Building Details**

**NewConstructionYN:** No **Building Name:** Alexandra warehouse

**Roof:** Concrete Parking: Assigned, Free Parking, Loading Spaces