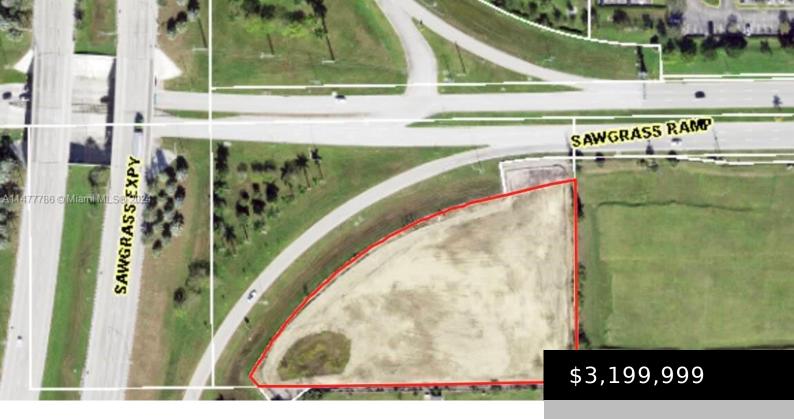

## 108 NW AVE, SUNRISE, FL, 33351

https://igorpresman.com

Prime Commercial Lot at Sawgrass Expressway/W Commercial Blvd – Unmatched Visibility Premium vacant lot offers an extraordinary opportunity, strategically located at the high-traffic intersection of the Sawgrass Expressway & W Commercial Boulevard. Direct frontage on the Sawgrass Expressway (99,129 VPD) Lot Size: +/- 103,912 SF, Total Building Area: +/- 32,577 SF (partially entitled), Zoning: I-1 [...]