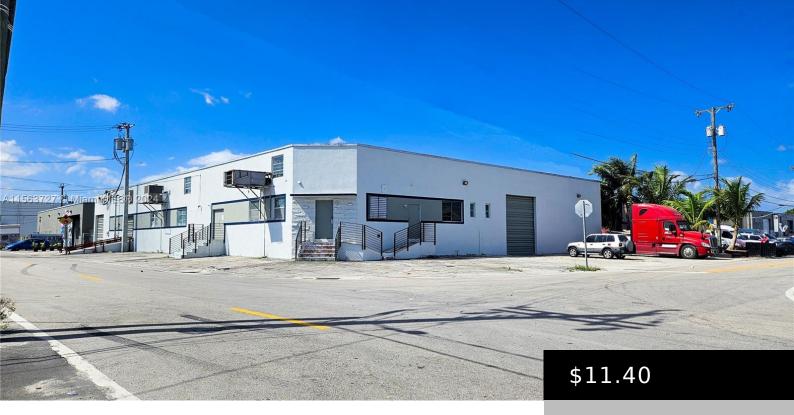

## **HIALEAH, FL, 33010**

https://igorpresman.com

Industrial Warehouse Sublease Opportunity in Prime Hialeah Location • Size: Spanning an expansive 14,500 square feet, this warehouse provides ample space for operations, storage, and growth. • Ceiling Height: Enjoy the luxury of soaring 14-foot ceilings, ideal for accommodating various industrial activities and equipment. • Parking: Benefit from over 40 dedicated parking spaces, ensuring convenient [...]