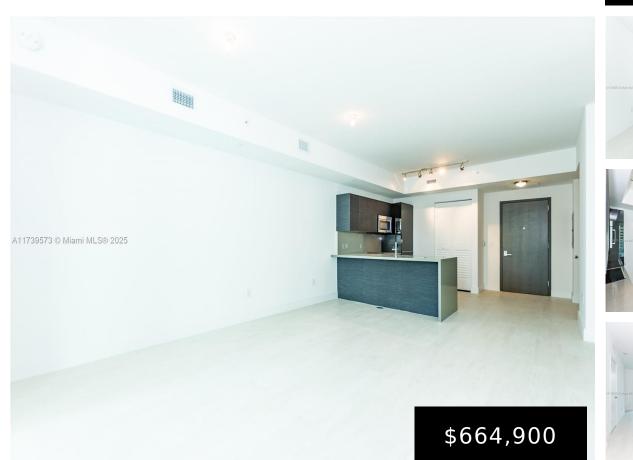

## 1080 BRICKELL AVE, MIAMI, FL, 33131

https://igorpresman.com

1080 Brickell Ave, Miami, FL, 33131

Wodnerful 1-bedroom – 1.5 baths + large den condo in The Bond. Facing East/Brickell Ave/Pool area. Beautiful wood-like ceramic flooring with off-white coloring to complement the unit's modern finishes and top-of-the-line Bosch & Miele appliances. Walk-in closet, floor-to-ceiling windows. Building amenities include a fully equipped gym, pool & spa, BBQ equipped cabanas, Starbucks on the [...]