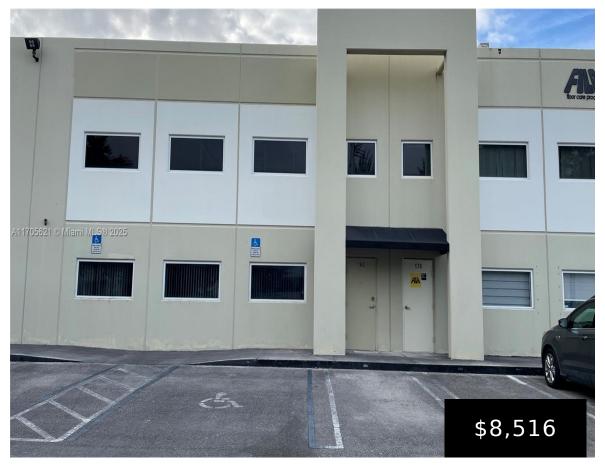

## 10800 21ST ST, SWEETWATER, FL, 33172

https://igorpresman.com

10800 21st St, Sweetwater, FL, 33172

Discover this spacious 3,856 sq. ft. warehouse in a prime Miami location, close to major highways, restaurants, and retail, making it ideal for import/export, distribution, or showroom use. It features a +/- 900 sq. ft. tiled office with A/C, impact windows, and a private bathroom, along with a fully permitted +/- 900 sq. ft. mezzanine [...]