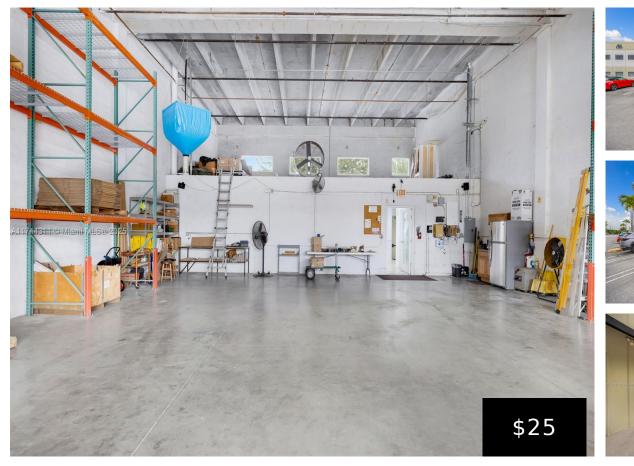

## 10800 21ST ST, SWEETWATER, FL, 33172

https://igorpresman.com

10800 21st St, Sweetwater, FL, 33172

Located in the heart of Doral, 10800 NW 21st St offers an ideal location for businesses seeking easy access to major transportation hubs. Situated just minutes from Dolphin Mall, Florida's Turnpike, and Miami International Airport, this nearly 4,000 SF warehouse is strategically positioned for maximum connectivity. The property features a 20-foot clear ceiling height, a [...]