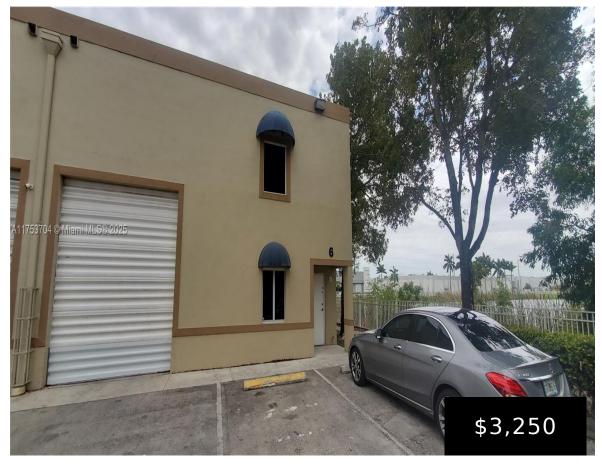

## 10810 138TH ST, HIALEAH GARDENS, FL, 33018

https://igorpresman.com

10810 138th St, Hialeah Gardens, FL, 33018

A 1,575 SF office/warehouse is ideally located for businesses seeking a strategic location with excellent highway access with immediate access to Florida's Turnpike (Exit 35) and Okeechobee Rd. As well, just few blocks from I-75 and Palmetto Expy/826, providing seamless connectivity to Miami-Dade and Broward counties. Spacious Warehouse: 18′-20′ clear ceiling height, ideal for storage, [...]

## **Building Details**

Cooling features: Wall/Window Unit(s) ParkingTotal: 3

NewConstructionYN: No Building Name: 138 St Commercial Park Condo

**Exterior material:** CBS Construction **Roof:** Concrete

Parking: Assisted