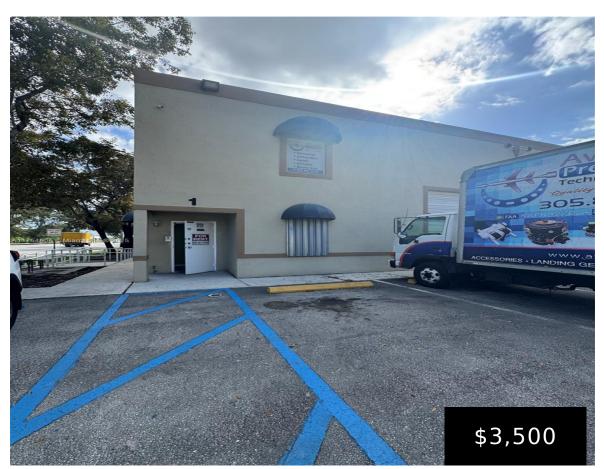

## 10810 138TH ST, HIALEAH GARDENS, FL, 33018

https://igorpresman.com

10810 138th St, Hialeah Gardens, FL, 33018

Commercial Warehouse corner unit available in Hialeah Gardens, offering 1,575 sq.ft. of versatile space with full air conditioning and 3-phase power to support various business operations. Key Features: Total Space: 1,575 sqft. Ceiling Height: 20 ft. Office Space Included Full Air Conditioning throughout 3-Phase Power for heavy-duty equipment 3 Dedicated Parking Spaces; Conveniently located with easy [...]