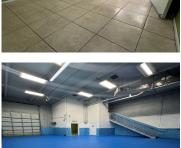

## 10810 138TH ST, HIALEAH GARDENS, FL, 33018

https://igorpresman.com

10810 138th St, Hialeah Gardens, FL, 33018

Commercial Warehouse corner unit available in Hialeah Gardens, offering 1,575 sq.ft. of versatile space with full air conditioning and 3-phase power to support various business operations. Key Features: Total Space: 1,575 sqft. Ceiling Height: 20 ft. Office Space Included Full Air Conditioning throughout 3-Phase Power for heavy-duty equipment 3 Dedicated Parking Spaces; Conveniently located with easy [...]