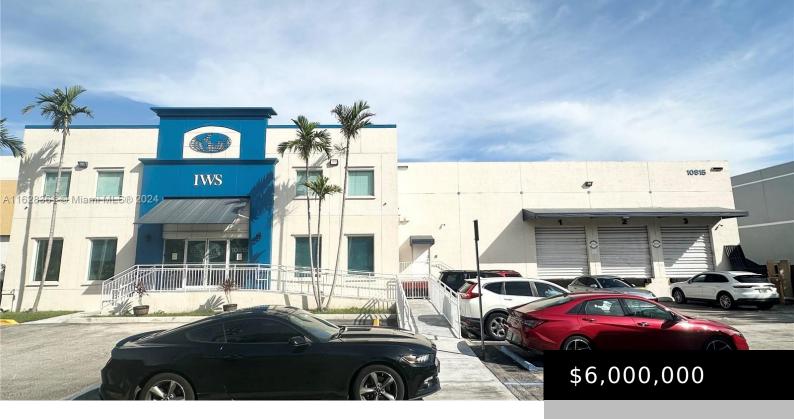

## 10815 33RD ST, DORAL, FL, 33172

https://igorpresman.com

Rarely available warehouse in the heart of City of Doral, perfect for a mid-size business or investment, impact windows, 17 parking spaces, two stories, eight offices, two bathrooms, kitchen, 10,146 S.F space boasting a 21,840 lot, Three high docks bays, 20 plus feet high ceilings. Side by side new commercial site Bridge Point Doral, adding [...]