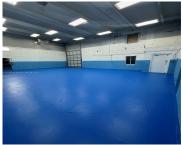

## 10820 138TH ST, HIALEAH GARDENS, FL, 33018

https://igorpresman.com

10820 138th St, Hialeah Gardens, FL, 33018

Commercial Warehouse available in Hialeah Gardens, offering 1,622 sq.ft. of versatile space with full air conditioning and 3-phase power to support various business operations. Key Features: Total Space: 1,622 sqft. Ceiling Height: 20 ft. Office Space Included Full Air Conditioning throughout 3-Phase Power for heavy-duty equipment 3 Dedicated Parking Spaces; Conveniently located with  $\ lacktriangledown$ easy access to [...]