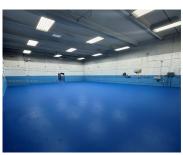

## 10820 138TH ST, HIALEAH GARDENS, FL, 33018

https://igorpresman.com

10820 138th St, Hialeah Gardens, FL, 33018

Commercial Warehouse available in Hialeah Gardens, offering 1,622 sq.ft. of versatile space with full air conditioning and 3-phase power to support various business operations. Key Features: Total Space: 1,622 sqft. Ceiling Height: 20 ft. Office Space Included Full Air Conditioning throughout 3-Phase Power for heavy-duty equipment 3 Dedicated Parking Spaces; Conveniently located with  $\ lacktriangledown$ easy access to [...]