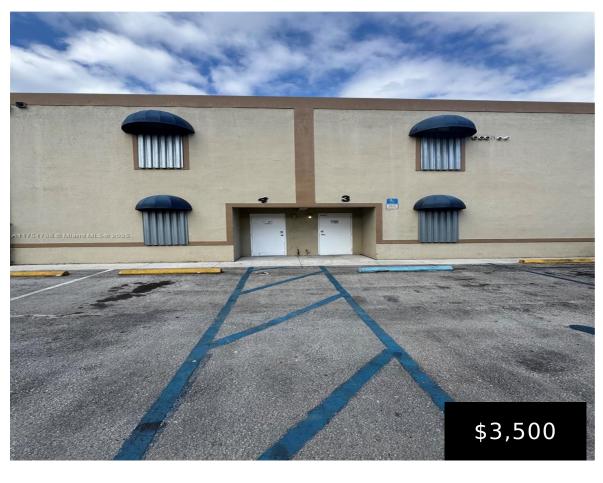

## 10820 138TH ST, HIALEAH GARDENS, FL, 33018

https://igorpresman.com

10820 138th St, Hialeah Gardens, FL, 33018

Commercial Warehouse available in Hialeah Gardens, offering 1,622 sq.ft. of versatile space with full air conditioning and 3-phase power to support various business operations. Key Features: Total Space: 1,622 sqft. Ceiling Height: 20 ft. Office Space Included Full Air Conditioning throughout 3-Phase Power for heavy-duty equipment 3 Dedicated Parking Spaces; Conveniently located with  $\ lacktriangledown$ easy access to [...]