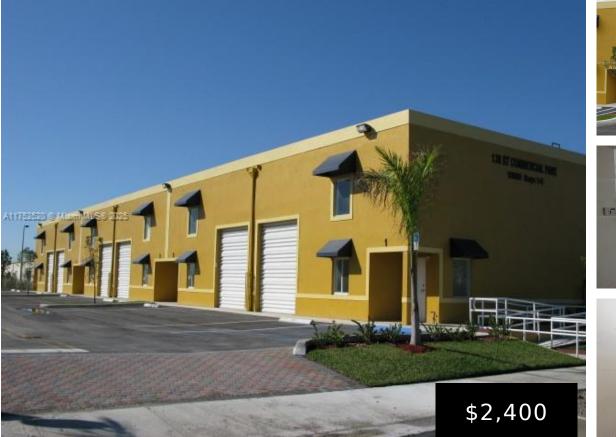

## 10850 138TH ST, HIALEAH GARDENS, FL, 33018

https://igorpresman.com

10850 138th St, Hialeah Gardens, FL, 33018

1,500 SF Office/Warehouse located on Busy NW 138 St and Okeechobee Rd. Great Area of demand. 1 Office, 1 ADA Bathroom, 3-Phase Electric, 20' High Ceilings, 3 Assigned Parking spaces. Great community, Rent includes nonexcessive garbage. Tenant must be approved by the association. NO mechanics, body shops, granite/marble, cabinet uses permitted. \$150 Application fee. 1st [...]

## **Building Details**

ParkingTotal: 3 Building Name: 138 St Commercial Park Roof: Concrete

## NewConstructionYN: No Exterior material: CBS Construction Parking: Assigned

×