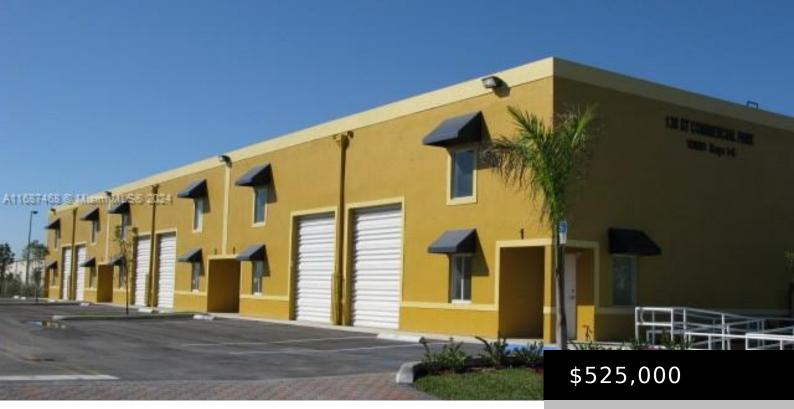

## 10860 138TH ST, HIALEAH GARDENS, FL, 33018

https://igorpresman.com

\*\*\*PRICE REDUCED\*\*\*1,484 SF Office/Warehouse located on busy NW 138 St on a lakefront Corner. Built in 2007 with 1 Office, and 1 ADA bathroom, 2nd floor mezzanine, 20' High Ceilings, Twin Tee Roof, 3-Phase Electric, 3 Parking spaces. Located just minutes to FL Turnpike and I-75. Great Area close to MIA and all of Miami [...]

## **Building Details**

Cooling features: Central Individual A/CParkingTotal: 3NewConstructionYN: NoBuilding Name: 138 St Commercial Park CondoExterior material: CBS ConstructionRoof: ConcreteHeating: Central Individual A/CParking: Assigned

## **Amenities & Features**

WindowFeatures: Complete Panel Shutters/Awnings GarageYN: No CoolingYN: Yes FireplaceYN: No Waterfront available: Yes AttachedGarageYN: No PoolPrivateYN: No