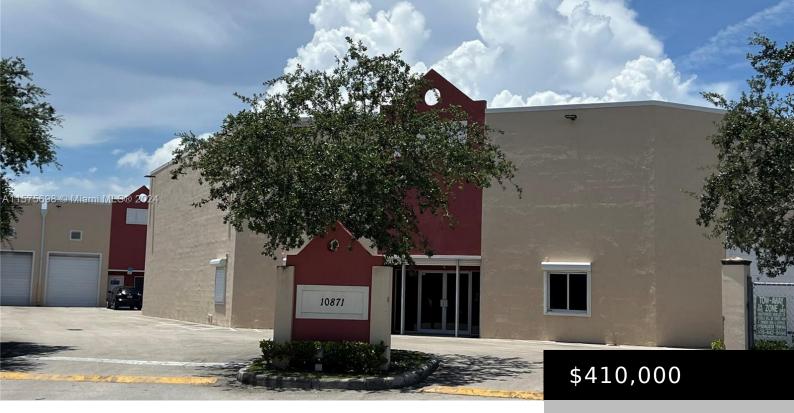

## **10871 188TH ST, CUTLER BAY, FL, 33157** https://igorpresman.com

AIR-CONDITIONED OFFICE AND WAREHOUSE (ALL UNDER AC), TILE FLOORS, TWIN-T CONCRETE ROOF, TWO ASSIGNED PARKING IN FRONT OF THE WAREHOUSE AND SEVERAL VISITOR PARKING SPACES THROUGHOUT. 21 FOOT-HEIGHT CEILING. CENTRALLY LOCATED WITH ACCESS TO THE FLORIDA TURNPIKE, EUREKA DRIVE AND US1. NO SPECIAL ASSESSMENTS, BUILDING IN TOP SHAPE. No Automotive or Agricultural uses. Mostly owner-user [...]