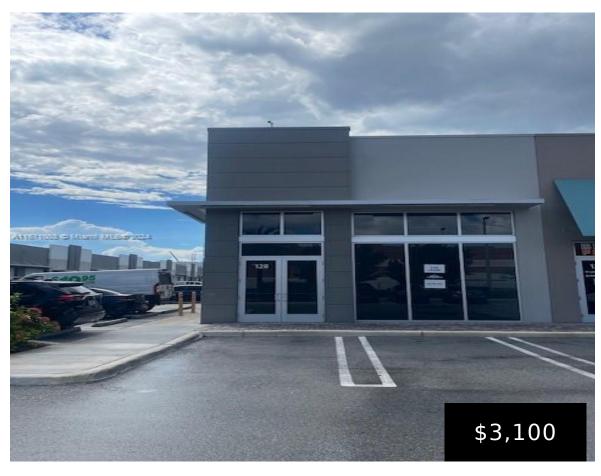

10890 NW 17 TH ST, Miami, FL, 33172

- Commercial Sale
- Mixed Use
- Active

LOCATION, LOCATIO, LOCATION! GREAT CORNER RETAIK SPACE 628SF FRONTAGE SPACE WITH IMPACT WINDOWS, CONCRETE FLOORS, EXPOSED CEILING, INDIVIDUAL ELECTRICAL PANEL, HIGH CEILINGS. SUITABLE FOR RETAIL, OFFICE AND MULTIPLE PURPOSE. THIS UNIT IS LOCATED BETWEEN DOLPHIN MALL, INTERNATIONAL MALL ONLY A FEW MILES FROM THE MIAMI INTERNATIONAL AIRPORT AND VERY CLOSE TO TURNPIKE AND DOLPHIN EXPRESSWAY.