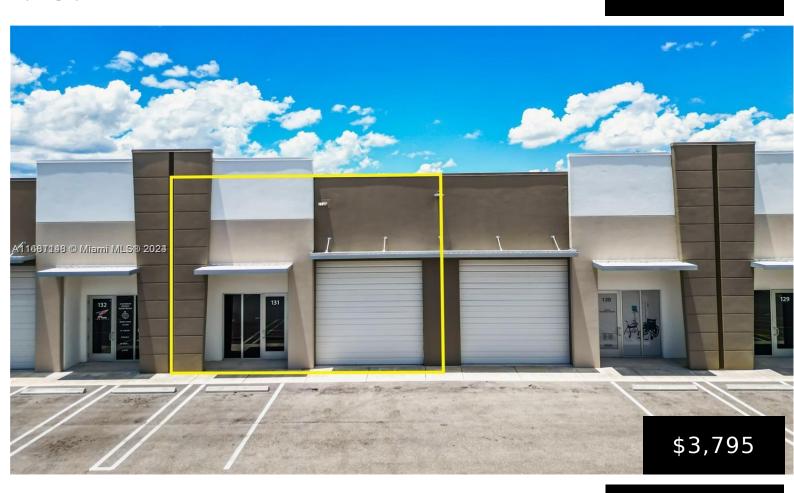

## 10890 17TH ST, SWEETWATER, FL, 33172

https://igorpresman.com

 $\sim$  Newer Construction Industrial Flex Space Condo for Lease  $\sim$  Warehouse features a private office space with reception area, 18+ ft ceilings, glass storefront, shared parking spaces, bathroom, modern lighting & grade-level door  $\sim$  This warehouse is perfect for dispatch, logistics, storage, & vehicle storage  $\sim$  3 year lease preferred  $\sim$ 