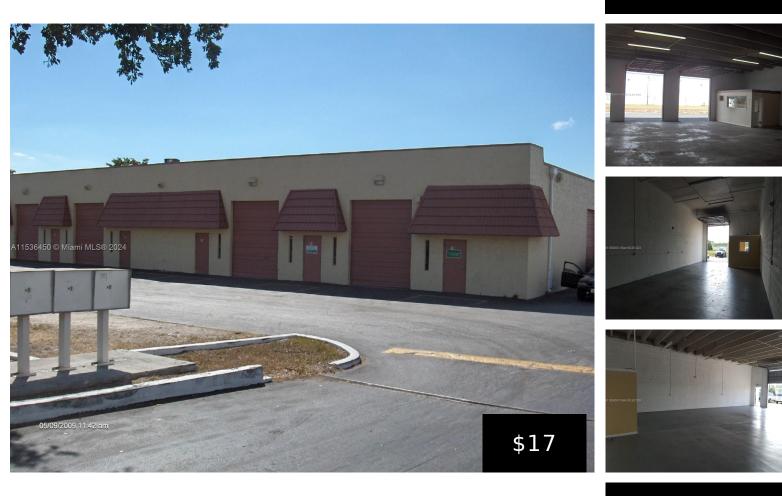

## 10890 QUAIL ROOST DR, MIAMI, FL, 33157

https://igorpresman.com

10890 QUAIL ROOST DR, Miami, FL, 33157

Large & open industrial warehouse units with air-conditioned office space, a half bath, and a street-level  $10 \times 12$  bay door with a 14' ceiling clearing height. The property has friendly and knowledgeable on-site maintenance & management staff to suit your needs. The property features a new roof and is available for immediate move-in. The available unit [...]

## **Building Details**

NewConstructionYN: NoBuilding Name: SOUTH DADE CANAL COExterior material: Concrete Block ConstructionRoof: Other