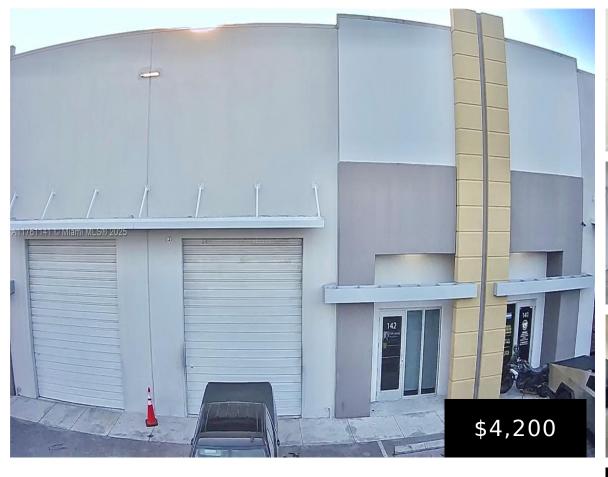

## 10891 17TH ST, SWEETWATER, FL, 33172

https://igorpresman.com

10891 17th St, Sweetwater, FL, 33172

Rare opportunity to lease this office and warehouse combination in Dolphin Park of Commerce, just down the street from Dolphin Mall and Mall of the Americas. This versatile space offers 24-foot-high ceilings, making it ideal for businesses needing storage, distribution, or operational space. Prime location with easy access to major highways, including the Turnpike and [...]