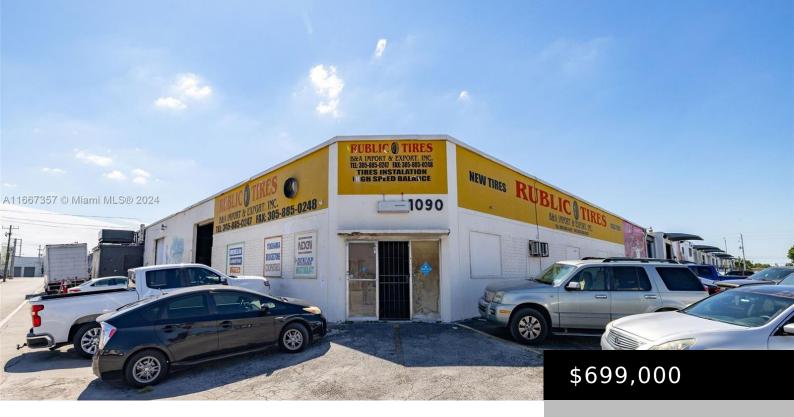

## 1090 15TH ST, HIALEAH, FL, 33010

https://igorpresman.com

Take the opportunity to own a thriving tire business with a rich history spanning over 25 successful years. Warehouse positioned alongside stream of traffic, right on the corner of E 15 St and 11 Av. Sales and installation of New and used tires, Wholesale and Retail, high speed Balance, and tire rotation service, Patch and [...]