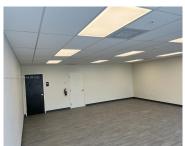

## 10900 146TH ST, HIALEAH GARDENS, FL, 33018

https://igorpresman.com

10900 146th St, Hialeah Gardens, FL, 33018

Tenant looking to Assign or Sub-Lease Recently signed 3 year lease. Only one year in. This is a +/- 7,738 SF newly built warehouse with 30′ clear ceilings, 3 rear loaded dock doors, load bearing mezzanine, and 900 SF of office space. 2 bathrooms. Concrete tilt walls, steel joist roof system, ESFR sprinkler system, 3 [...]