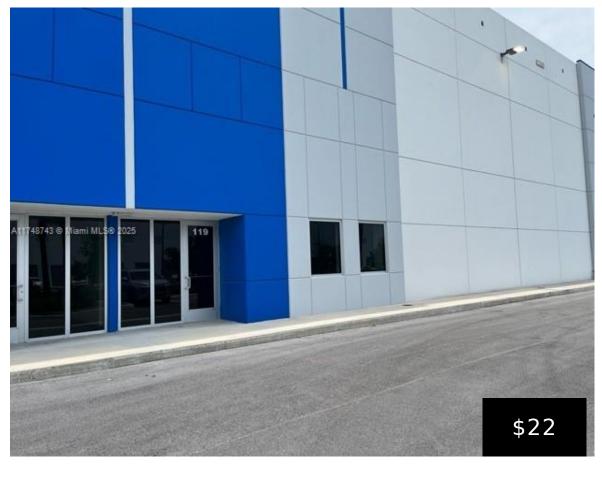

## 10900 146TH ST, HIALEAH GARDENS, FL, 33018

https://igorpresman.com

10900 146th St, Hialeah Gardens, FL, 33018

Tenant looking to Assign or Sub-Lease Recently signed 3 year lease. Only one year in. This is a +/- 7,738 SF newly built warehouse with 30′ clear ceilings, 3 rear loaded dock doors, load bearing mezzanine, and 900 SF of office space. 2 bathrooms. Concrete tilt walls, steel joist roof system, ESFR sprinkler system, 3 [...]