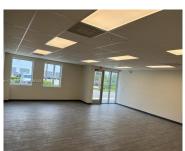

## 10900 146TH ST, HIALEAH GARDENS, FL, 33018

https://igorpresman.com

10900 146th St, Hialeah Gardens, FL, 33018

Tenant looking to Assign or Sub-Lease Recently signed 3 year lease. Only one year in. This is a +/- 7,738 SF newly built warehouse with 30′ clear ceilings, 3 rear loaded dock doors, load bearing mezzanine, and 900 SF of office space. 2 bathrooms. Concrete tilt walls, steel joist roof system, ESFR sprinkler system, 3 [...]