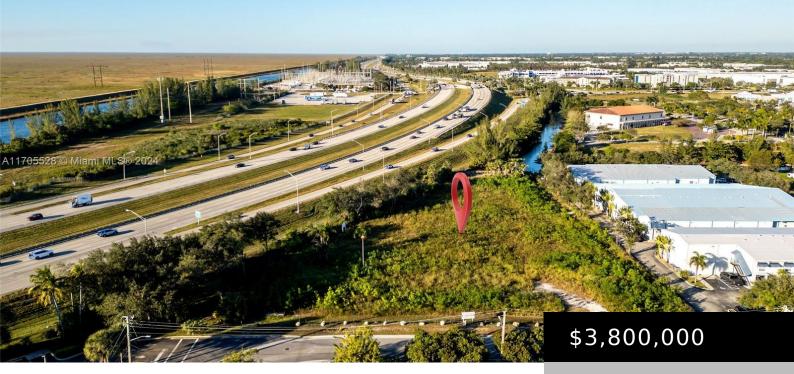

## 10900 52ND ST, SUNRISE, FL, 33351

https://igorpresman.com

Prime vacant lot with I-1 zoning presents a remarkable opportunity in the City of Sunrise. Its strategic location in the western area of the City, with close proximity to the Sawgrass Expressway makes it an ideal location for businesses seeking to establish a prominent presence in this thriving and growing commercial corridor. This vacant land [...]