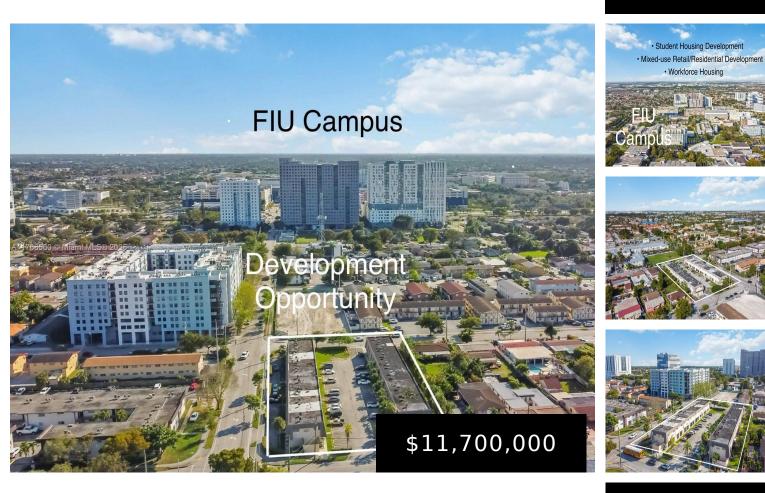

## 10904 2nd, Sweetwater, FL, 33174

Commercial Land

Commercial

Active

×

Prime Redevelopment Opportunity in Sweetwater's University City District. This +/- 55,000 sq. ft. lot is perfectly positioned minutes from Florida International University (FIU)—one of the largest universities in the country. With high-density zoning, this site offers the potential for a 15-/+ story development with 200-/+ residential units & mixed-use possibilities. Its unbeatable location ensures a [...]