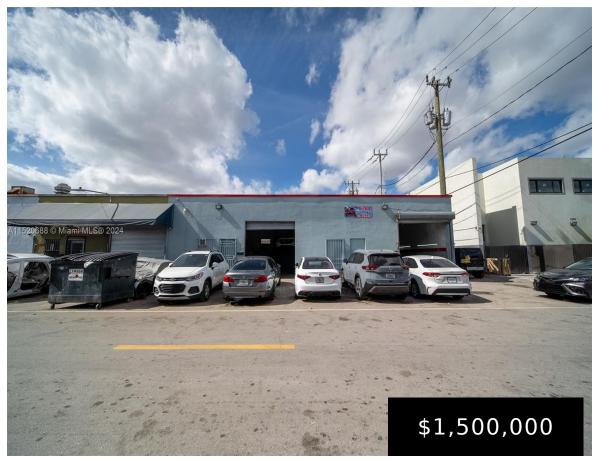

## 1099 23RD ST, HIALEAH, FL, 33013

https://igorpresman.com

Industrial Warehouse located on a corner in the city of Hialeah. Currently operating both Body Shop and Cafeteria businesses. 3 bays total each 1,000 square feet and leased. Located within T.O.D. transit-oriented development Zone. Conveniently located near Tri Rail station and next to several undergoing future major breath-taking developments. Such as MG Developer future Metro [...]