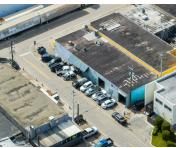

## 1099 23RD ST, HIALEAH, FL, 33013

https://igorpresman.com

Industrial Warehouse located on a corner in the city of Hialeah. Currently operating both Body Shop and Cafeteria businesses. 3 bays total each 1,000 square feet and leased. Located within T.O.D. transit-oriented development Zone. Conveniently located near Tri Rail station and next to several undergoing future major breath-taking developments. Such as MG Developer future Metro [...]