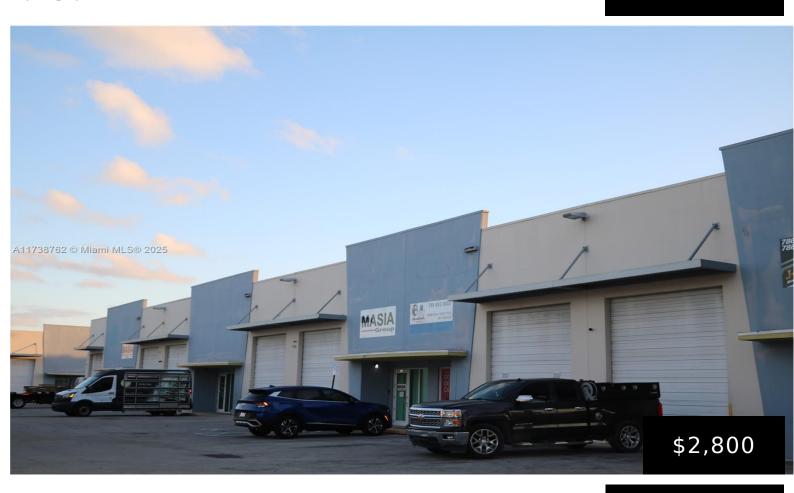

## 10990 138TH ST, HIALEAH GARDENS, FL, 33018

https://igorpresman.com

Prime Warehouse & Office Space for Lease – 1425 SqFt in Hialeah Gardens This is an excellent opportunity to lease a versatile warehouse with office space totaling 1,425 sq ft in Hialeah Gardens. The property includes two handicap-accessible restrooms, a small office, and is zoned Light Industrial (no car dealerships or mechanics allowed). Ideally located [...]