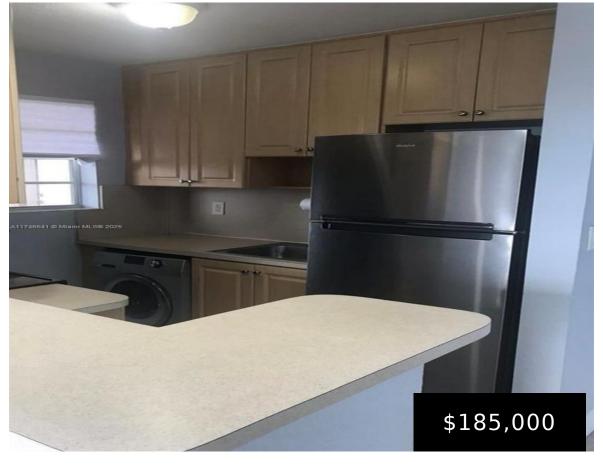

## 110 2ND ST, HALLANDALE BEACH, FL, 33009

https://igorpresman.com

110 2nd St, Hallandale Beach, FL, 33009

Great for investment or first-time home buyer. Amazing location, one block west of US1. One bedroom one bathroom apartment. No carpet floors. Equal Housing Opportunity.

- 1 bed
- 1 bath
- Residential
- Condominium
- Active
- 578 sq ft

## **Amenities & Features**

**Features:** Other **Security Features:** Fire Alarm, Smoke

Detector, Other

**Amenities:** Dishwasher, Disposal, Dryer, Electric **ExteriorFeatures:** West Of Us1, Other

Range, Electric Water Heater, Microwave,

Refrigerator, Washer

Waterfront available: No GarageYN: No

AttachedGarageYN: No CoolingYN: Yes

PoolPrivateYN: No FireplaceYN: No