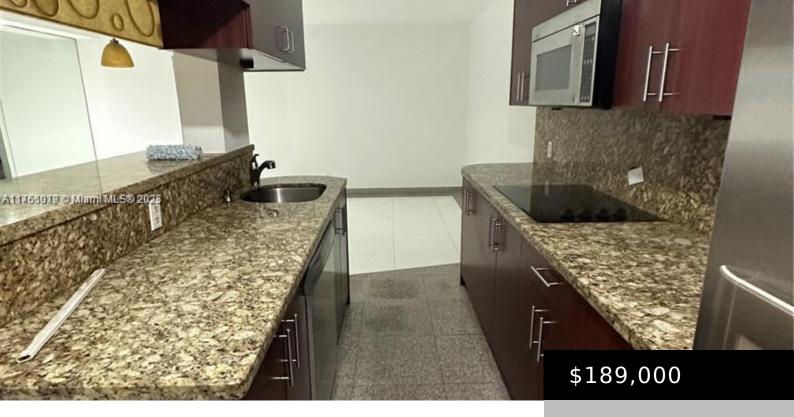

## **Amenities & Features**

Features: First Floor Entry

Security Features: Smoke Detector, No

Security

Amenities: Dishwasher, Disposal, Microwave, ExteriorFeatures: East Of Us1, None

Refrigerator

Waterfront available: No