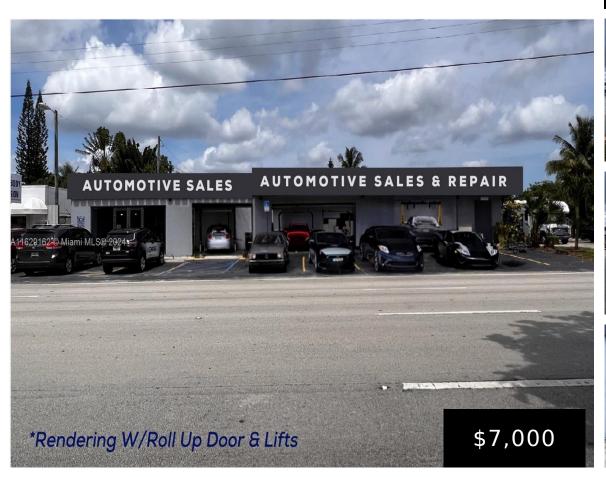

## 1100 DIXIE HWY, HOLLYWOOD, FL, 33020

https://igorpresman.com

1100 Dixie Hwy, Hollywood, FL, 33020

The subject property consists of 3,746 SF building located directly on Dixie Hwy in East Hollywood, FL. The property has a brand new roof! The current layout can accommodate most businesses including retail or office uses. The property is located in DH-3 zoning, which allows most retail and commercial uses including automotive. Landlord will agree [...]