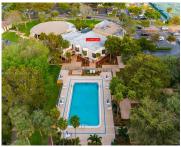

## **Amenities & Features**

**Features:** First Floor Entry, Lobby, Split Bedroom

**Amenities:** Dishwasher, Electric Range, Microwave, Refrigerator

**ExteriorFeatures:** Screened Balcony, Tennis Court(s)