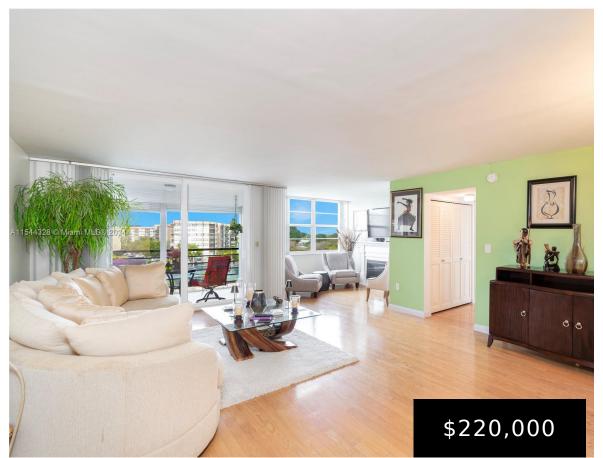

## **1100 SAINT CHARLES PL, PEMBROKE PINES, FL, 33026**

https://igorpresman.com

FULLY RENOVATED Centrally located in Pembroke Pines at Park Place, a 55+ Community. Lovely, well-maintained 2/2-unit with 1,310 sq. ft. of living space. Spacious living & dining area, electric fireplace, 2 California walk-in closets. Updated kitchen with granite countertops, hardwood flooring, screened-in balcony with shade shutters. COMING SOON in 2025 brand new parking lots. PARK [...] 1100 Saint Charles Pl, Pembroke Pines, FL, 33026

- 2 beds
- 2 baths
- Residential
- Condominium
- Active
- 1310 sq ft

×