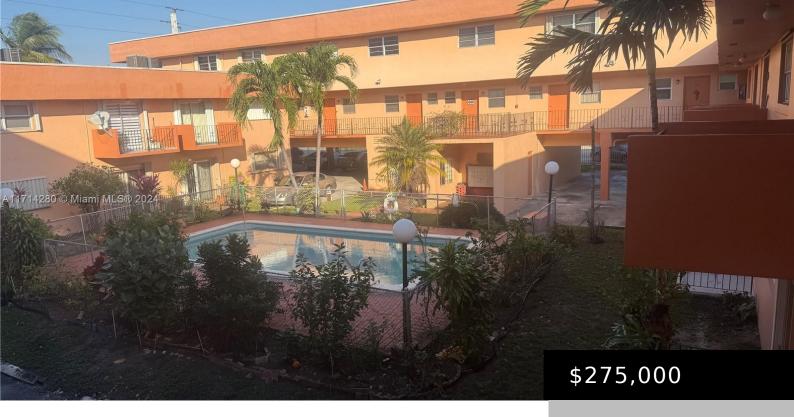

## 1100 35TH ST, HIALEAH, FL, 33012

https://igorpresman.com

Nice condo in residential area of Hialeah. Remodeled and awaiting owner occupant buyer This townhouse style corner unit is on second story with bedrooms upstairs. 1 covered parking per unit. Only Service Animals allowed. 50 year recertification almost complete. Condo allows rentals however at this time rental allowance has been met.

## **Ivette Cruz**

Miami International RealEstate

- 2 beds
- 1 bath
- Residential
- Condominium
- Active
- 945 sq ft

## **Building Details**

Cooling features: Central Air

**NewConstructionYN: No** 

**Heating:** Central **Parking:** 1 Space

**ArchitecturalStyle:** Corner Unit

**Building Name: Bemar** 

**Exterior material:** CBS Construction

## **Amenities & Features**

**Features:** Second Floor Entry **Security Features:** No Security

Waterfront available: No GarageYN: Yes
AttachedGarageYN: No CoolingYN: Yes

PoolPrivateYN: No FireplaceYN: No