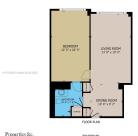

## 1100 WEST AVE, MIAMI BEACH, FL, 33139

https://igorpresman.com

1100 West Ave, Miami Beach, FL, 33139









Mat

The Mondrian is a bayfront building located in the heart of South Beach. As a hotel condo, the unit can be rented daily, either self managed or through the onsite hotel rental program. It is a full service building with 24/7 front desk, valet, security; as well as an amazing pool, cabanas, hot tub, spa, [...]

- 1 bed
- 1 bath
- Residential
- Condominium
- Active
- 676 sq ft



## **Building Details**

Cooling features: Central Air, Electric

**Building Name:** Mondrian South Beach

**Heating:** Other

**NewConstructionYN:** No

**Exterior material:** CBS Construction

Parking: 1 Space, Valet



## **Amenities & Features**

**Features:** Fire Sprinklers, Interior Hall, Lobby

Amenities: Dishwasher, Microwave,

Refrigerator, Washer

Waterfront available: Yes

AttachedGarageYN: No

Po