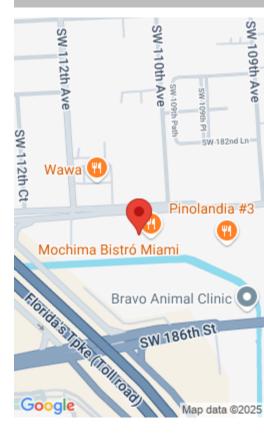

## 11000 184TH ST, MIAMI, FL, 33157

https://igorpresman.com

\*\*Prime Location on SW 184th St, Cutler Bay\*\* Spacious 2,402 SF end-cap suite with dimensions of 39 ft wide by 61.6 ft long, offering unbeatable visibility in a high-traffic corridor. Situated directly across from Eureka Drive and the Turnpike, this location provides heavy exposure and accessibility. Surrounded by notable businesses such as WAWA, NAPA Auto [...]