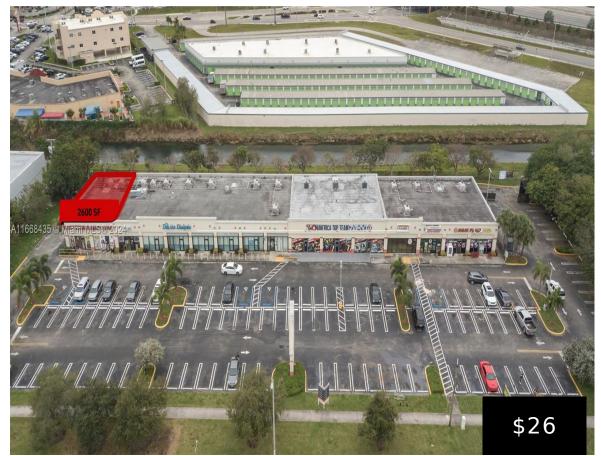

https://igorpresman.com

\*Prime Location on SW 184 St, Cutler Bay\* 2600 sqft End-cap suite. High-visibility unit located directly facing Eureka Drive & Turnpike on a heavy traffic corridor across from WAVA and next to NAPA, RaceTrac, and Shell gas stations. Zoned for a wide variety of retail uses, this space is ideal for medical offices, retail stores, [...]