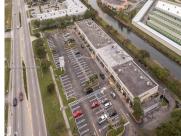

https://igorpresman.com

\*Prime Location on SW 184 St, Cutler Bay\* 2600 sqft End-cap suite. High-visibility unit located directly facing Eureka Drive & Turnpike on a heavy traffic corridor across from WAVA and next to NAPA, RaceTrac, and Shell gas stations. Zoned for a wide variety of retail uses, this space is ideal for medical offices, retail stores, [...]