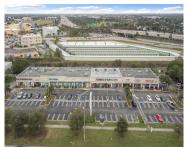

https://igorpresman.com

\*Prime Location on SW 184 St, Cutler Bay\* 2600 sqft End-cap suite. High-visibility unit located directly facing Eureka Drive & Turnpike on a heavy traffic corridor across from WAVA and next to NAPA, RaceTrac, and Shell gas stations. Zoned for a wide variety of retail uses, this space is ideal for medical offices, retail stores, [...]