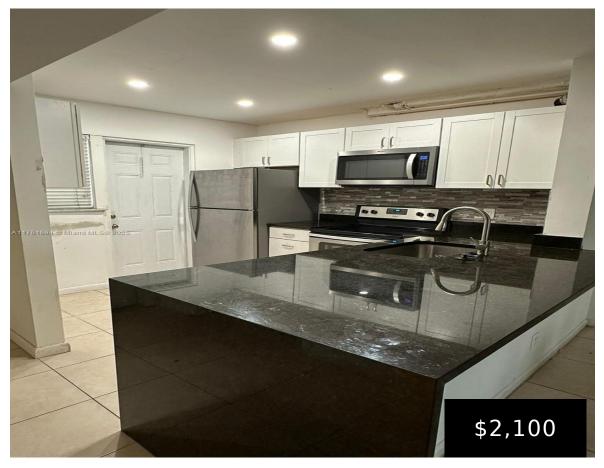

## 1101 CRYSTAL LAKE DR, DEERFIELD BEACH, FL, 33064

https://igorpresman.com

1101 Crystal Lake Dr, Deerfield Beach, FL, 33064

Beautiful and modern 2-bedroom, 2-bathroom condo on the 6th floor with stunning lake views. This bright unit features an open floor plan with tile flooring in the living areas and wood-look laminate in the bedrooms. The updated kitchen includes granite countertops, stainless steel appliances, and white shaker cabinets. Tenant occupied until 04/05/2025.