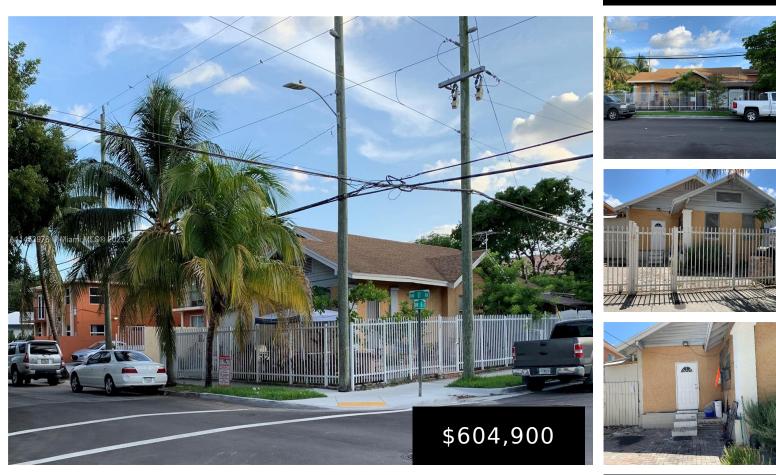

## 1104 6TH ST, MIAMI, FL, 33136

https://igorpresman.com

Great potential investment, residential single family house in ZONING MULTI-FAMILY, surrounded by apartments buildings complex. a few blocks of Marlin Stadium and projected soccer stadium and expressway. Centrally located corner lot property, with five year roof and central air condition unit, fully fenced.

- 3 beds
- 2 baths
- Residential
- Single Family Residence

1104 6th St, Miami,

FL, 33136

- Active
- 1649 sq ft
- ×