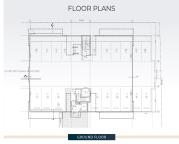

Prime Permit-Approved Development Opportunity – 18-Unit Boutique Apartment Opportunity awaits at 1105-1107 S 19 Ave, Hollywood. This 14,500 SF parcel comes with approved building permits for an 18-unit, four-story boutique residential development. With all approvals in place, construction can begin immediately upon acquisition. Located in a prime area of Hollywood, this property offers developers a [...]