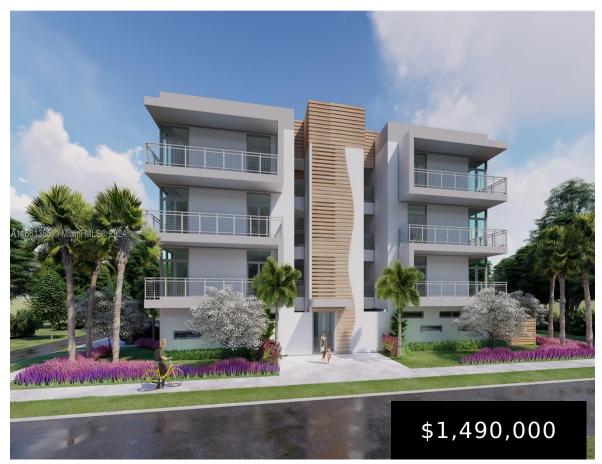

Prime Permit-Approved Development Opportunity – 18-Unit Boutique Apartment Opportunity awaits at 1105-1107 S 19 Ave, Hollywood. This 14,500 SF parcel comes with approved building permits for an 18-unit, four-story boutique residential development. With all approvals in place, construction can begin immediately upon acquisition. Located in a prime area of Hollywood, this property offers developers a [...]