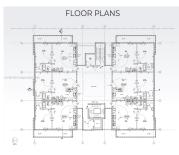

Prime Permit-Approved Development Opportunity – 18-Unit Boutique Apartment Opportunity awaits at 1105-1107 S 19 Ave, Hollywood. This 14,500 SF parcel comes with approved building permits for an 18-unit, four-story boutique residential development. With all approvals in place, construction can begin immediately upon acquisition. Located in a prime area of Hollywood, this property offers developers a [...]