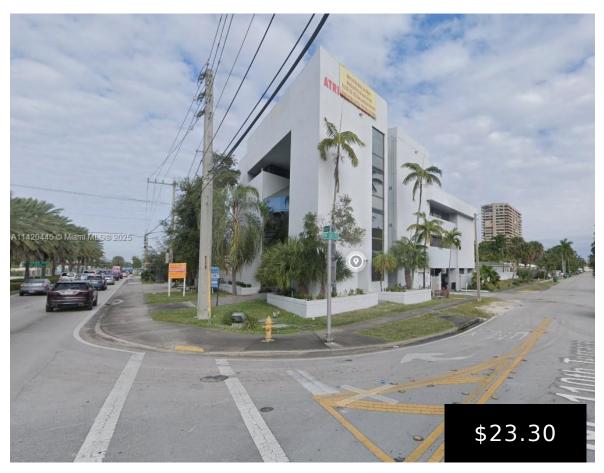

Beautiful 4 story office building on Biscayne blvd various many offices sizes, lots of traffic and exposure with availability from 125 to 5000 square feet. This 28,000 sf four-story glass office building, has lots of signage and exposure. Its centric location offers business the perfect opportunity for their customers.? From uses of traditional office to [...]