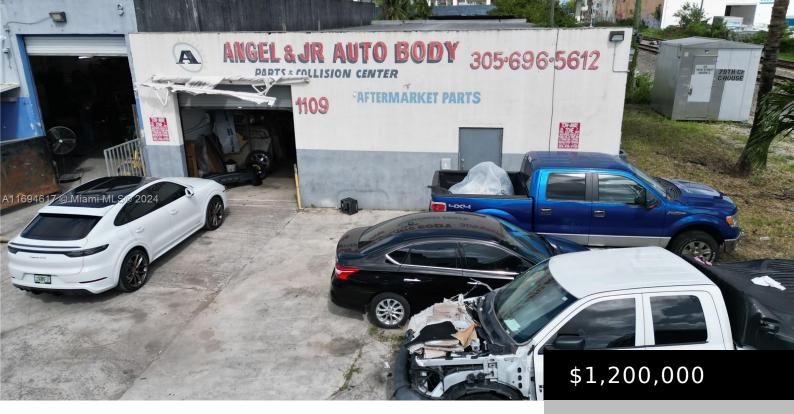

## 1109 23RD ST, HIALEAH, FL, 33013

https://igorpresman.com

We are proud to present an opportunity to purchase a 3,800 sq. ft. standalone warehouse with M-1 Industrial zoning, offering a variety of potential uses. The warehouse features a ground-level bay garage door and a 500 sq. ft. air-conditioned private office. The clearance height is approximately 12 feet. Conveniently and centrally located in Hialeah off [...]