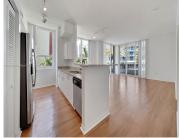

- 2 beds
- 2 baths
- Residential Lease
- Condominium
- Active
- 1393 sq ft

## **Amenities & Features**

Amenities: Dishwasher, Disposal, Dryer, Electric Range, Microwave, PoolFeatures: In Ground

Refrigerator, Washer

Waterfront available: Yes GarageYN: Yes

AttachedGarageYN: No CoolingYN: No