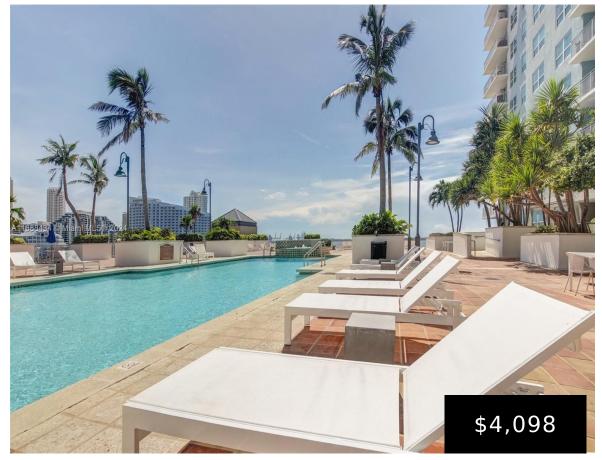

1111 Brickell Bay Dr, Miami, FL, 33131

Only available to lease through 09/30/25. The Yacht Club Brickell is a luxury rental community on the water edge of Downtown Miami's cosmopolitan Brickell neighborhood. Unit 201 has extra high 10' tall ceilings. Community features impressive amenities including tennis court, racquetball court, bayfront pool, BBQ area, fitness center, clubhouse and more. Move in cost are [...]

## **Amenities & Features**

Amenities: Dishwasher, Disposal, Dryer, Electric Range, Microwave, PoolFeatures: In Ground

Refrigerator, Washer

Waterfront available: Yes GarageYN: Yes

AttachedGarageYN: No CoolingYN: No